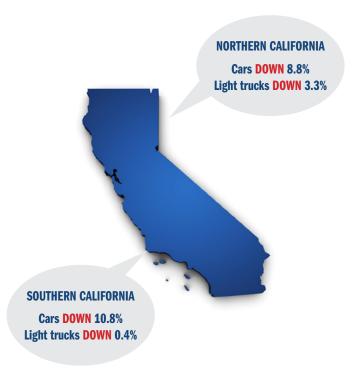

#### **REGIONAL MARKETS IN CALIFORNIA**

# Los Angeles and Orange County Retail Market Declined by 5%

| New Retail Light Vehicle Registrations (excluding fleets) YTD thru Sept. |           |           |        |
|--------------------------------------------------------------------------|-----------|-----------|--------|
| North and South California                                               | YTD '18   | YTD '19   | % chg. |
| Statewide Total                                                          | 1,320,274 | 1,249,092 | -5.4%  |
| Cars                                                                     | 598,613   | 537,682   | -10.2% |
| Light Trucks                                                             | 721,661   | 711,410   | -1.4%  |
| Northern California                                                      | 453,712   | 428,144   | -5.6%  |
| Cars                                                                     | 194,075   | 176,956   | -8.8%  |
| Light Trucks                                                             | 259,637   | 251,188   | -3.3%  |
| Southern California                                                      | 866,562   | 820,948   | -5.3%  |
| Cars                                                                     | 404,538   | 360,726   | -10.8% |
| Light Trucks                                                             | 462,024   | 460,222   | -0.4%  |
| Selected Regional Markets                                                |           |           |        |
| San Francisco Bay                                                        | 258,901   | 242,849   | -6.2%  |
| Cars                                                                     | 119,141   | 108,675   | -8.8%  |
| Light Trucks                                                             | 139,760   | 134,174   | -4.0%  |
| LA and Orange Counties                                                   | 518,360   | 492,485   | -5.0%  |
| Cars                                                                     | 251,539   | 224,870   | -10.6% |
| Light Trucks                                                             | 266,821   | 267,615   | 0.3%   |
| San Diego County                                                         | 112,212   | 105,754   | -5.8%  |
| Cars                                                                     | 48,168    | 42,178    | -12.4% |
| Light Trucks                                                             | 64,044    | 63,576    | -0.7%  |