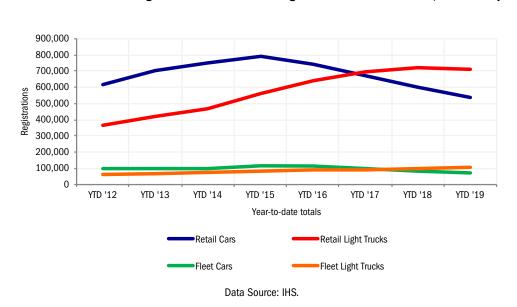

## Retail Passenger Car Registrations Likely to Decline for Fourth Consecutive Year in 2019

### California New Car and Light Truck Retail and Fleet Registrations - 2012 thru 2019, YTD thru Sept.