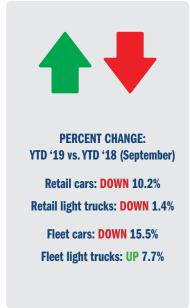

Page 6 California Auto Outlook

#### **BREAKDOWN OF RETAIL AND FLEET MARKETS**

## Retail Passenger Car Registrations Likely to Decline for Fourth Consecutive Year in 2019

### California New Car and Light Truck Retail and Fleet Registrations - 2012 thru 2019, YTD thru Sept.





#### **REGIONAL MARKETS IN CALIFORNIA**

# Los Angeles and Orange County Retail Market Declined by 5%

| New Retail Light Vehicle Registrations (excluding fleets) YTD thru Sept. |           |           |        |
|--------------------------------------------------------------------------|-----------|-----------|--------|
| North and South California                                               | YTD '18   | YTD '19   | % chg. |
| Statewide Total                                                          | 1,320,274 | 1,249,092 | -5.4%  |
| Cars                                                                     | 598,613   | 537,682   | -10.2% |
| Light Trucks                                                             | 721,661   | 711,410   | -1.4%  |
| Northern California