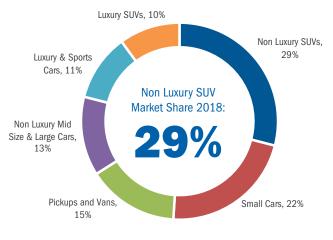

## Non Luxury SUV Market Share in California Exceeded 30% During First Nine Months of 2019

# arket Shares in Segment Market Shares in California ru September YTD 2019 thru September

Source: IHS. Source: IHS.

The two graphs above show market shares for primary segments during the first nine months of 2018 and 2019.