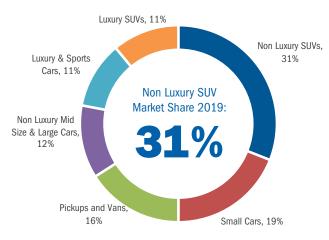

### HYBRID AND ELECTRIC VEHICLES

### **Electric Vehicle Market Share in State Reaches 5.5 Percent**

Hybrid/electric vehicle market share, YTD '19 thru Sept: **13.4 percent** 

| Hybrid and Electric New Vehicle Registrations and Market Share |        |       |       |       |       |
|----------------------------------------------------------------|--------|-------|-------|-------|-------|
|                                                                |        |       |       |       | YTD   |
|                                                                | 2015   | 2016  | 2017  | 2018  | 2019  |
| Hybrid regs.(excl. plug ins)                                   | 118981 | 98124 | 93338 | 84322 | 79017 |
| Hybrid share(excl. plug ins)                                   | 5.8%   | 4.7%  | 4.6%  | 4.2%  | 5.5%  |
| Plug in hybrid regs.                                           | 27740  | 34727 | 45040 | 62847 | 34185 |
| Plug in hybrid share                                           | 1.4%   | 1.7%  | 2.2%  | 3.1%  | 2.4%  |
| Electric regs.                                                 | 34477  | 40347 | 53500 | 94801 | 78776 |
| Electric share                                                 | 1.7%   | 1.9%  | 2.6%  | 4.7%  | 5.5%  |

Source: IHS